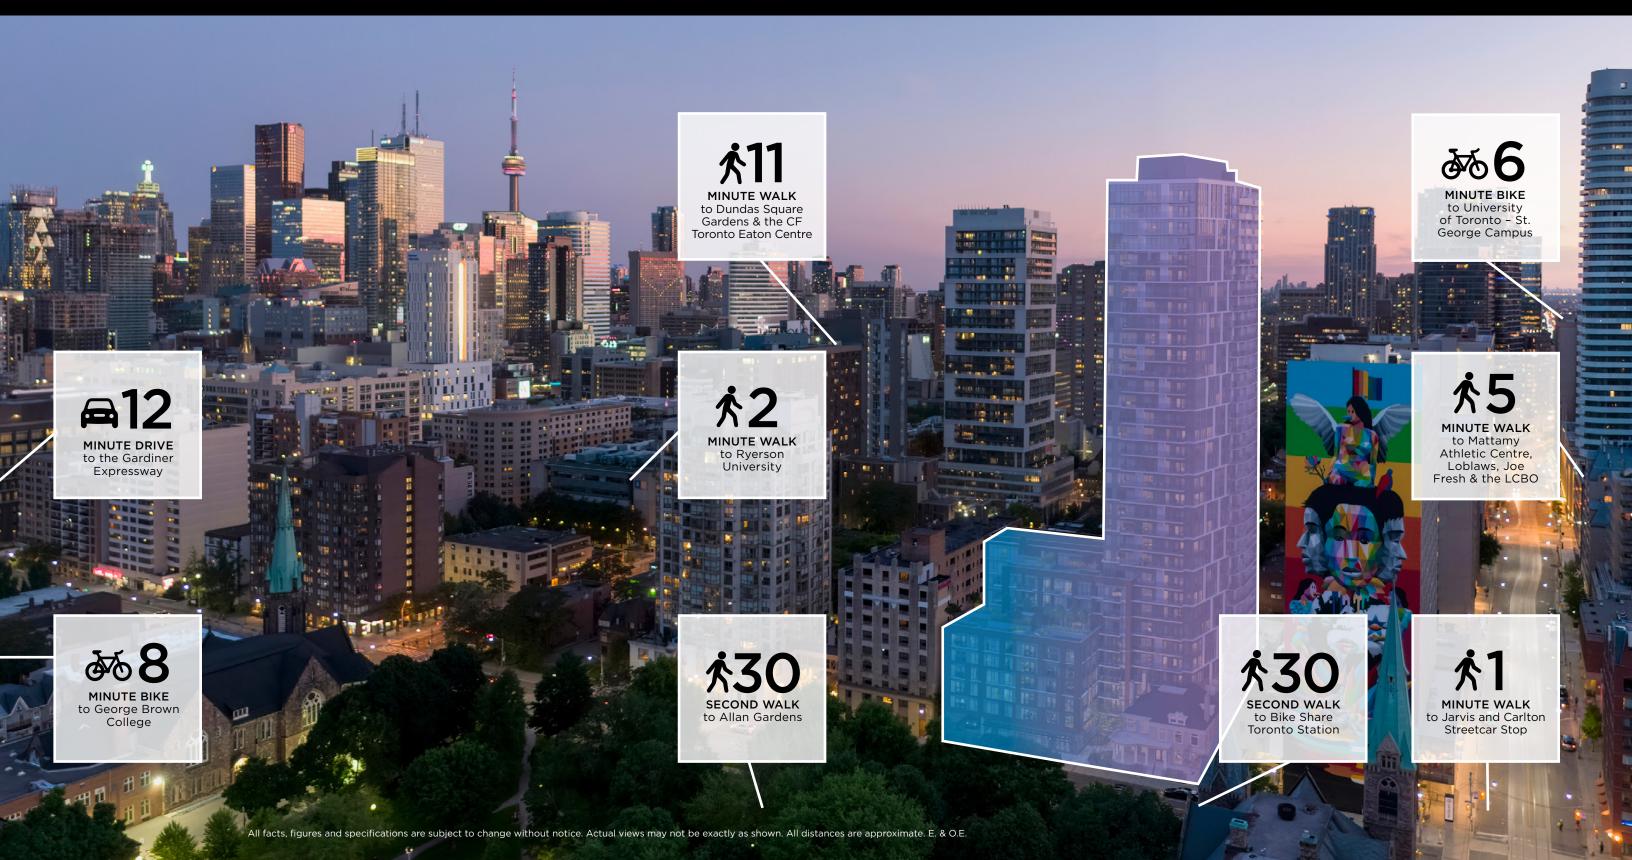

## location

Located on the West side of Jarvis Street, South of Carlton overlooking Allan Garden moments from shopping, parks, the city core, entertainment and much more.

**TOD** BIKE SCORE 96 TRANSIT

All facts, figures and specifications are subject to change without notice. Actual views may not be exactly as shown. All distances are approximate. E. & O.E.

MINUTE WALK to Rverson University

MINUTE WALK to Loblaws, Joe Fresh & the LCBO

MINUTE WALK to Mattamy Athletic Centre

MINUTE BIKE to the University of Toronto - St. George Campus

MINUTE WALK to Dundas Square Gardens & the CF Toronto Eaton Centre

## connectivity

SECOND WALK to a Bike Share Toronto station

MINUTE WALK

to the Yonge Street Subway College Station

MINUTE DRIVE to the Gardiner Expressway

Everything you need is steps from your front door

DEVELOPED AND BUILT BY