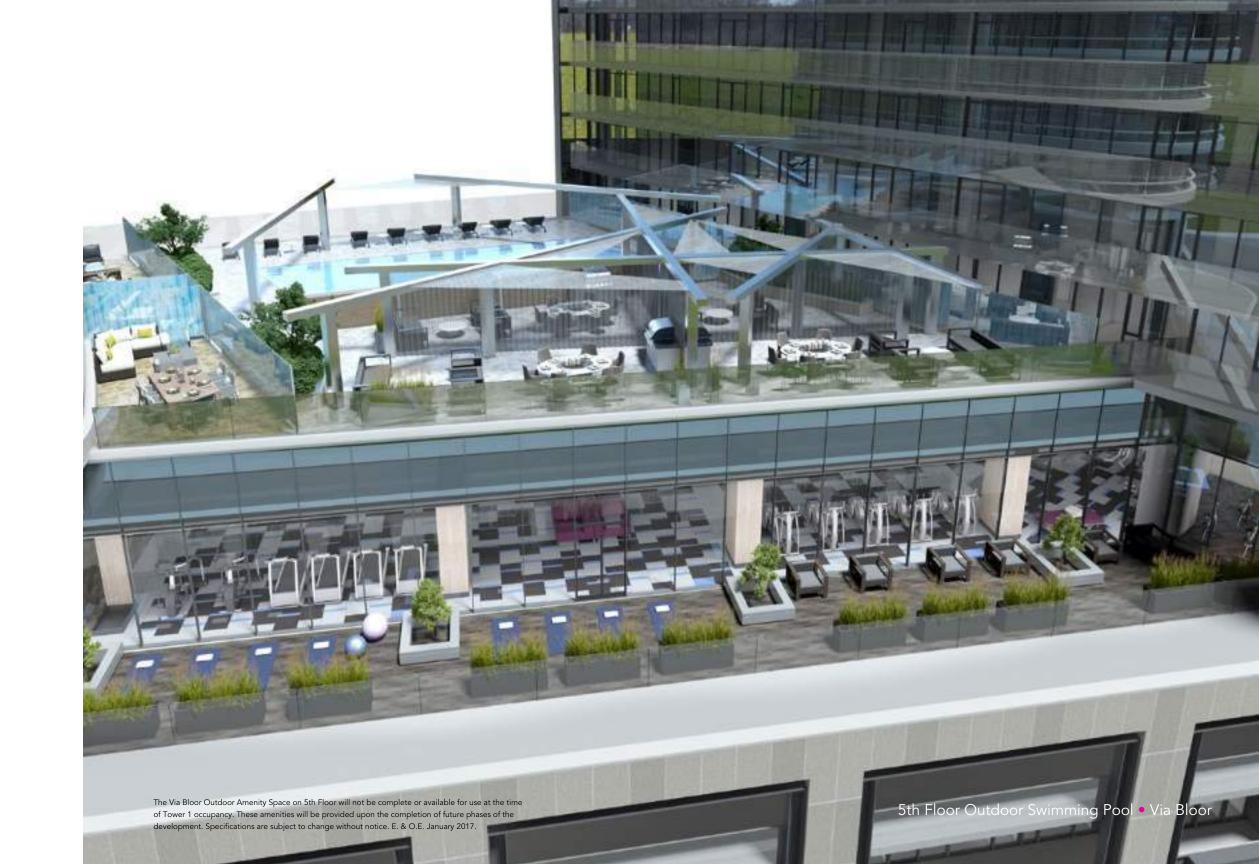

The Via Bloor Outdoor Amenity Space on 5th Floor will not be complete or available for use at the time of Tower 1 occupancy. These amenities will be provided upon the completion of future phases of the development. Specifications are subject to change without notice. E. & O.E. January 2017.