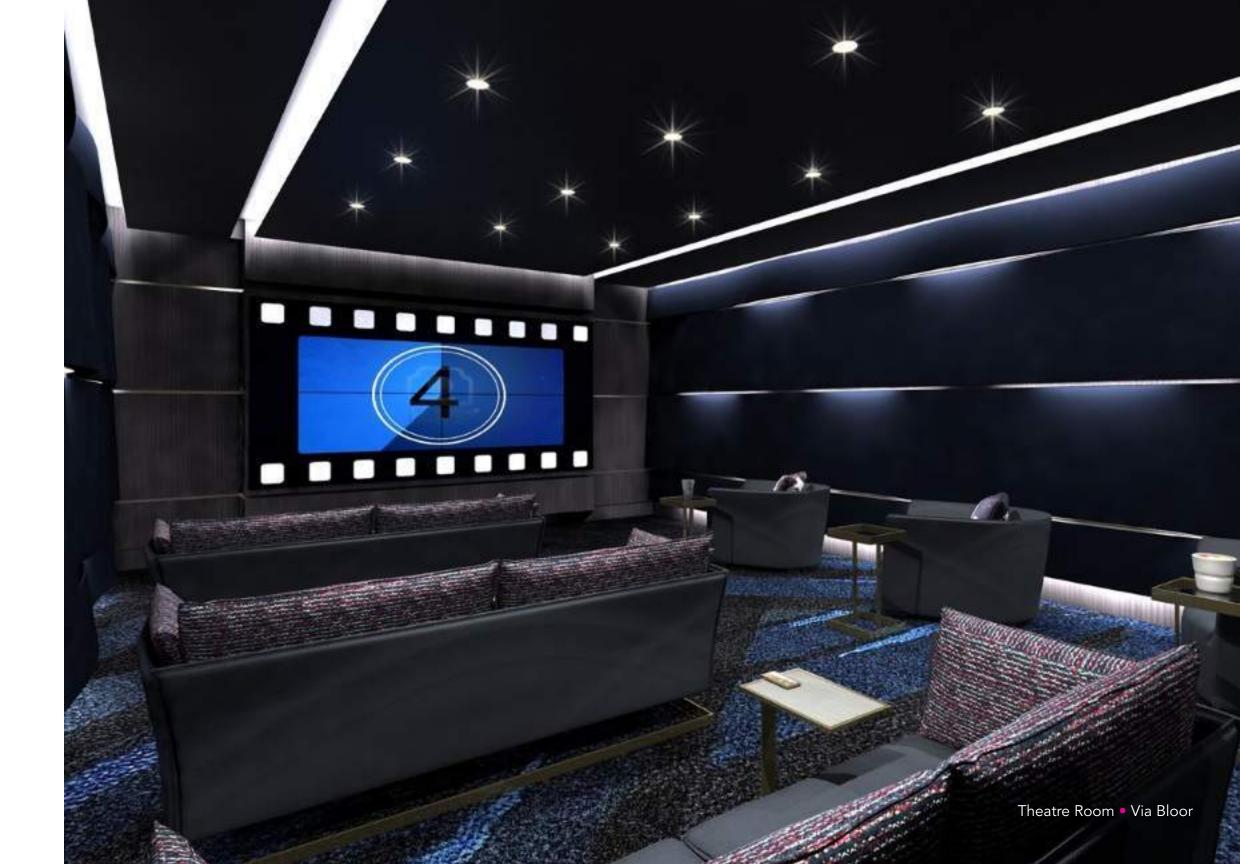

Lights. Camera. Action.

Your Social Network.

Site Plan

Amenity Plan

The following Via Bloor amenities spaces will not be complete or available for use at the time of Phase 1 occupancy: Fitness Centre, Spin Room, Weight Room, Gym Lounge, Yoga Studio, Whirlpool, Steam, Sauna, Men's Change Room, Women's Change Room and Outdoor Amenity Space on 5th Floor. These amenities will be provided upon the completion of future phases of the development. Specifications are subject to change without notice. E. & O.E. January 2017.