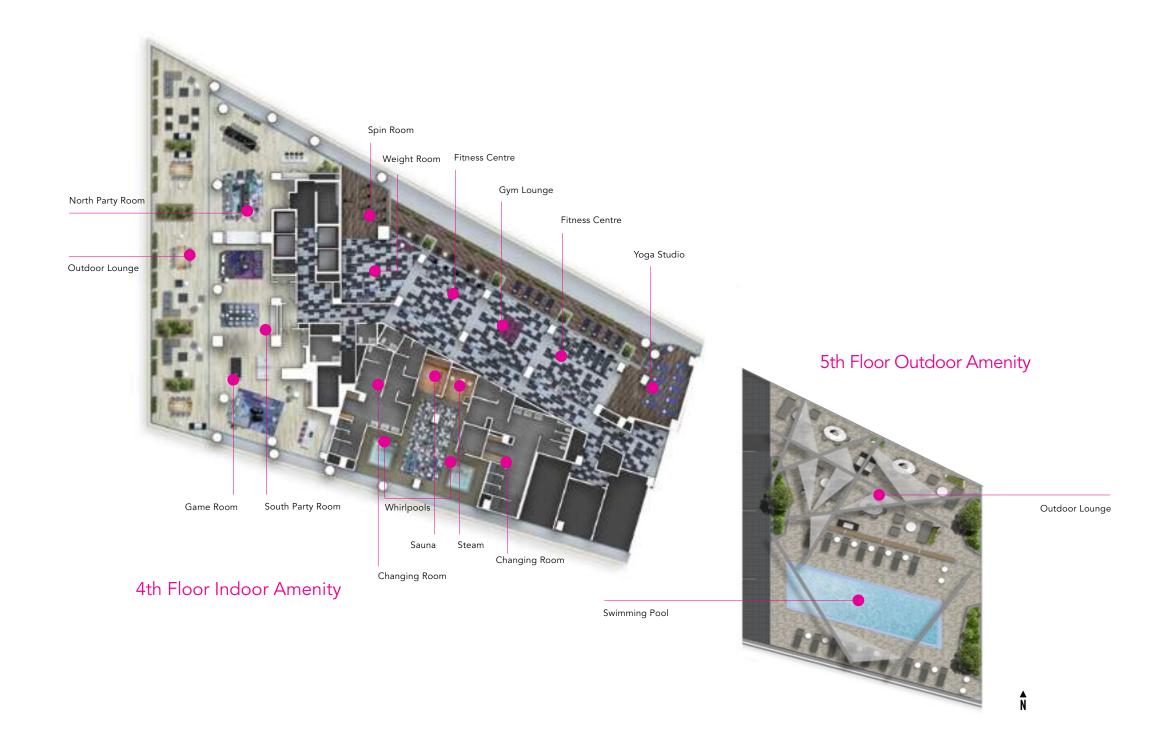

Lights. Camera. Action.

Your Social Network.

Site Plan

Amenity Plan

The following Via Bloor amenities spaces will not be complete or available for use at the time of Phase 1 occupancy: Fitness Centre, Spin Room, Weight Room, Gym Lounge, Yoga Studio, Whirlpool, Steam, Sauna, Men's Change Room, Women's Change Room and Outdoor Amenity Space on 5th Floor. These amenities will be provided upon the completion of future phases of the development. Specifications are subject to change without notice. E. & O.E. January 2017.

The Via Bloor Outdoor Amenity Space on 5th Floor will not be complete or available for use at the time of Tower 1 occupancy. These amenities will be provided upon the completion of future phases of the development. Specifications are subject to change without notice. E. & O.E. January 2017.