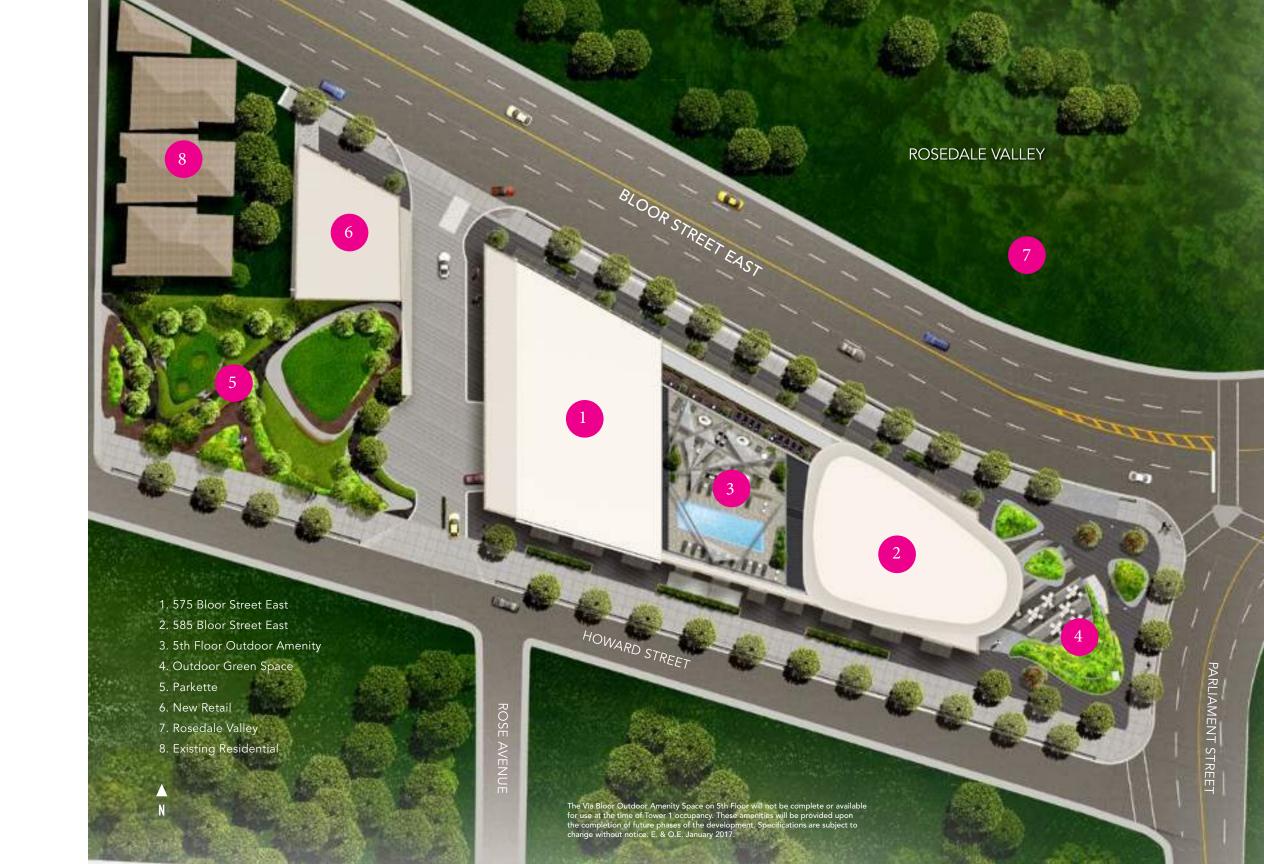

GLEN ROAD
PEDESTRIAN BRIDGE OFFICE BUILDING TORONTO FIRE STATION 313 ANSON JONES HOUSE (FUTURE RESTORED HERITAGE HOME)\* ROSEDALE VALLEY RESIDENTIAL FUTURE 3-STOREY RESIDENTIAL DEVELOPMENT (8 UNITS)\* NEW RESIDENTIAL RENTAL DEVELOPMENT\* WILLIAM WHITEHEAD HOUSE (RESTORED HERITAGE HOME) \* CHURCH OF ST. PETER AND ST. SIMON 250 METRES TO CASTLE FRANK SUBWAY STATION > \*This development is not affiliated with or related to Tridel Corperation.

The Via Bloor Outdoor Amenity Space on 5th Floor will not be complete or available for use at the time of Tower 1 occupancy. These amenities will be provided upon the completion of future phases of the development. Specifications are subject to change without notice. E. & O.E. January 2017.