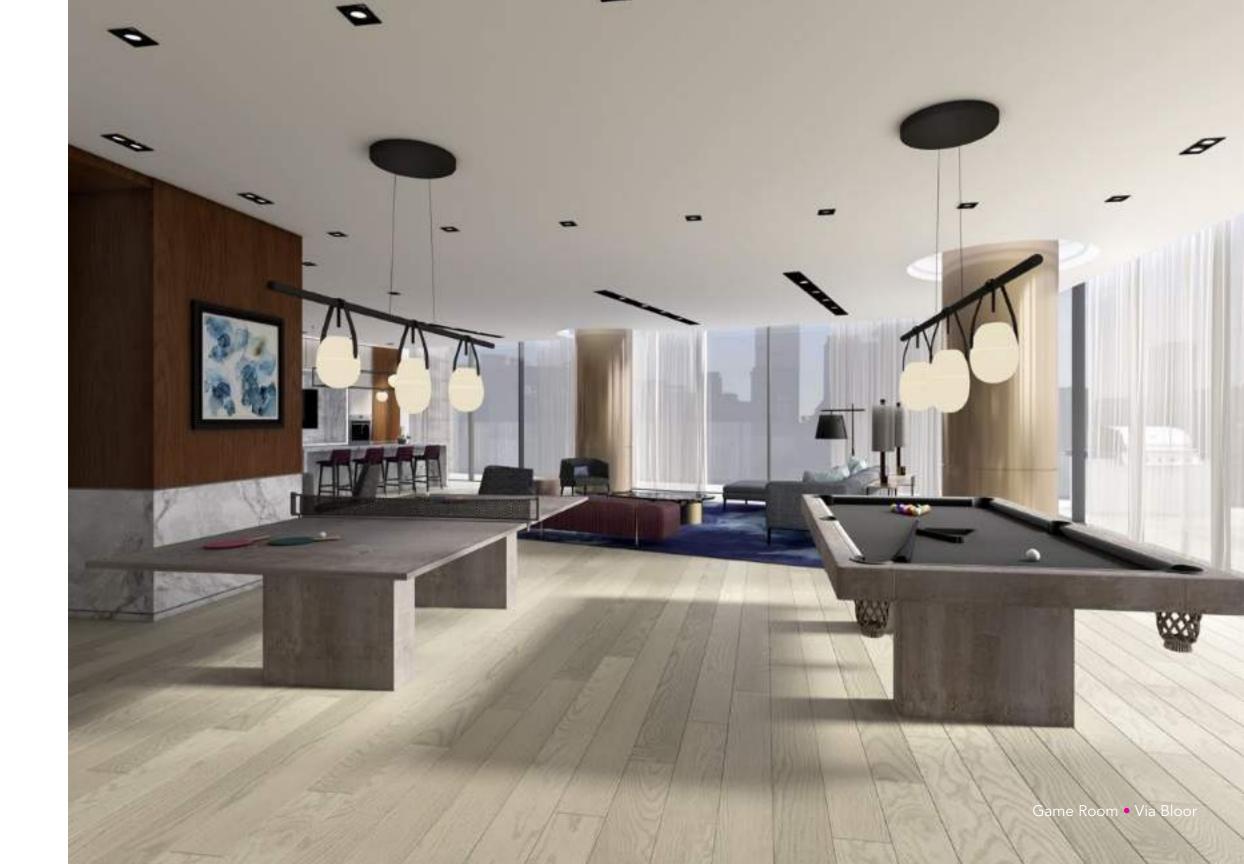

Lights. Camera. Action.

Your Social Network.

Site Plan

Amenity Plan

The following Via Bloor amenities spaces will not be complete or available for use at the time of Phase 1 occupancy: Fitness Centre, Spin Room, Weight Room, Gym Lounge, Yoga Studio, Whirlpool, Steam, Sauna, Men's Change Room, Women's Change Room and Outdoor Amenity Space on 5th Floor. These amenities will be provided upon the completion of future phases of the development. Specifications are subject to change without notice. E. & O.E. January 2017.